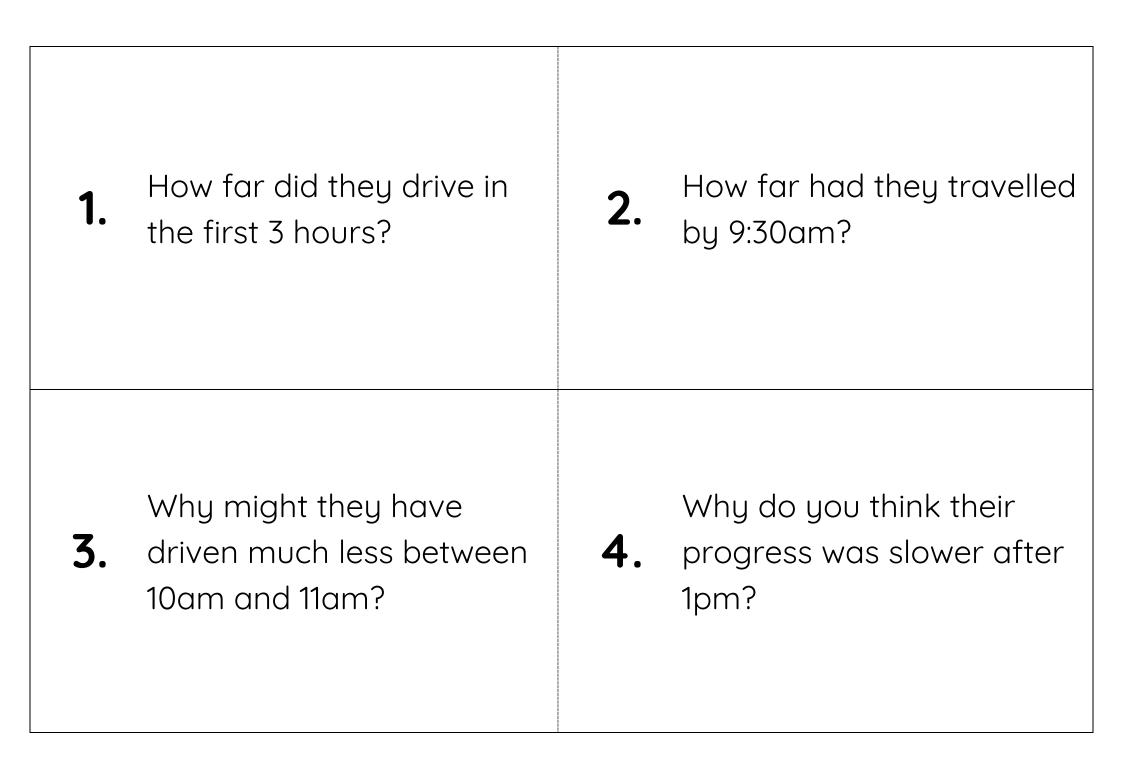

| 7am           | 8am             |
|---------------|-----------------|
| 0km completed | 70 km completed |
| 9am           | 10am            |
| 160 km driven | 270 km driven   |
| 11am          | 12 noon         |
| 300 km driven | 400 km driven   |
| 1pm           | 2pm             |
| 500 km driven | 550 km driven   |
| 3pm           | 4pm             |
| 620 km driven | 650 km driven   |